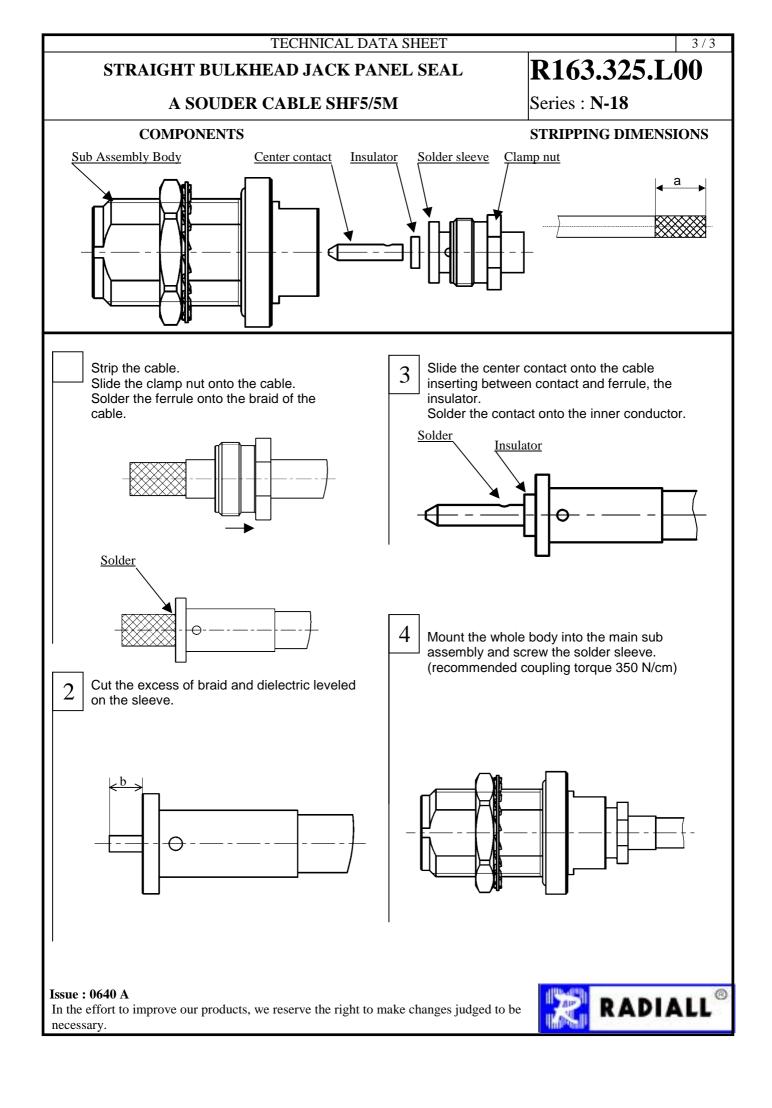

## TECHNICAL DATA SHEET

## STRAIGHT BULKHEAD JACK PANEL SEAL

## A SOUDER CABLE SHF5/5M

R163.325.L00

Series : **N-18** 

|                                                                                                                                     | <b>SPECIFICATION</b>                                            |                                                   |                                                                                       |                                                                                                                                                                                                                                                                                                                                                                                                                                                                                                                                                                                                                                                         |                                                      |         |            |       |     |  |
|-------------------------------------------------------------------------------------------------------------------------------------|-----------------------------------------------------------------|---------------------------------------------------|---------------------------------------------------------------------------------------|---------------------------------------------------------------------------------------------------------------------------------------------------------------------------------------------------------------------------------------------------------------------------------------------------------------------------------------------------------------------------------------------------------------------------------------------------------------------------------------------------------------------------------------------------------------------------------------------------------------------------------------------------------|------------------------------------------------------|---------|------------|-------|-----|--|
| Standard                                                                                                                            | Unit                                                            | Other                                             | · · · · · · · · · · · · · · · · · · ·                                                 |                                                                                                                                                                                                                                                                                                                                                                                                                                                                                                                                                                                                                                                         |                                                      |         |            |       |     |  |
| 1                                                                                                                                   | -                                                               | Contact us                                        |                                                                                       |                                                                                                                                                                                                                                                                                                                                                                                                                                                                                                                                                                                                                                                         |                                                      |         |            |       |     |  |
| ELECTRICAL CHARACTERISTICS                                                                                                          |                                                                 |                                                   | CABLE ASSEMBLY                                                                        |                                                                                                                                                                                                                                                                                                                                                                                                                                                                                                                                                                                                                                                         |                                                      |         |            |       |     |  |
|                                                                                                                                     |                                                                 |                                                   | Stripping                                                                             | a                                                                                                                                                                                                                                                                                                                                                                                                                                                                                                                                                                                                                                                       | b                                                    | с       | d          | e     | f   |  |
| Impedance<br>Frequency<br>VSWR<br>Insertion loss<br>RF leakage<br>Voltage rating<br>Dielectric withstandin<br>Insulation resistance | 0-18<br>1.15 + 0,0000<br>0.1<br>- ( 90<br>500<br>g voltage 1500 | √F(GHz) dB Maxi<br>- F(GHz)) dB Maxi<br>Veff Maxi | mm<br>Assembly in<br>Recommend<br>SHF 5M<br>SHF 5<br>Characteristics<br>achieved with | 20,0<br>nstruct<br>ded ca                                                                                                                                                                                                                                                                                                                                                                                                                                                                                                                                                                                                                               | 3,50<br>ion :<br>ble(s)<br>ed on this<br>sest perfor | 0,00    | et are the | 0,00  | 0,0 |  |
|                                                                                                                                     | CAL CHARACTE                                                    | RISTICS<br>N mini<br>N mini<br>N.cm mini          | the cable may<br>Cable reten<br>- pull off                                            | tion                                                                                                                                                                                                                                                                                                                                                                                                                                                                                                                                                                                                                                                    | h the perf                                           | ormance | *          | N min | i   |  |
| Center contact retention<br>Axial force – Mating<br>Axial force – Opposi<br>Torque                                                  | g end27ite end27                                                |                                                   | - torque NA N.cm TOOLING                                                              |                                                                                                                                                                                                                                                                                                                                                                                                                                                                                                                                                                                                                                                         |                                                      |         |            |       |     |  |
| Torque                                                                                                                              |                                                                 |                                                   | Part Number Description Hexagon                                                       |                                                                                                                                                                                                                                                                                                                                                                                                                                                                                                                                                                                                                                                         |                                                      |         |            | vagon |     |  |
| Recommended torque<br>Mating<br>Panel nut<br>Clamp nut<br>A/F clamp nut                                                             | NA<br>500                                                       | N.cm<br>N.cm<br>N.cm<br>mm                        | <u>OT</u>                                                                             | .     .       .     .       .     .       .     .       .     .       .     .       .     .       .     .       .     .       .     .       .     .       .     .       .     .       .     .       .     .       .     .       .     .       .     .       .     .       .     .       .     .       .     .       .     .       .     .       .     .       .     .       .     .       .     .       .     .       .     .       .     .       .     .       .     .       .     .       .     .       .     .       .     .       .     .       .     .       .     .       .     .       .     .       .     .       .     .       .     .       . |                                                      |         |            |       |     |  |
| Mating life<br>Weight                                                                                                               | 500<br>45,9000                                                  | Cycles mini<br>g                                  |                                                                                       |                                                                                                                                                                                                                                                                                                                                                                                                                                                                                                                                                                                                                                                         |                                                      |         |            |       |     |  |
| EN                                                                                                                                  | VIRONMENTAL                                                     |                                                   |                                                                                       |                                                                                                                                                                                                                                                                                                                                                                                                                                                                                                                                                                                                                                                         |                                                      |         |            |       |     |  |
| Operating temperature<br>Hermetic seal<br>Panel leakage                                                                             |                                                                 | ° C<br>Atm.cm3/s                                  |                                                                                       |                                                                                                                                                                                                                                                                                                                                                                                                                                                                                                                                                                                                                                                         |                                                      |         |            |       |     |  |