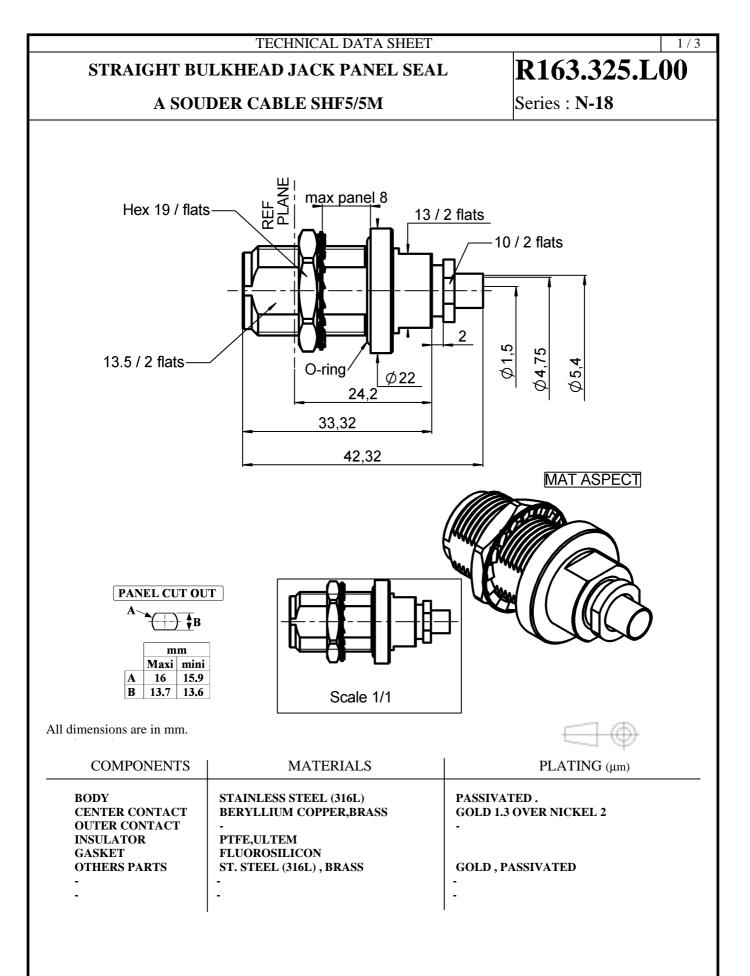

## TECHNICAL DATA SHEET

## STRAIGHT BULKHEAD JACK PANEL SEAL

## A SOUDER CABLE SHF5/5M

R163.325.L00

Series : **N-18** 

|                                                                                                                                     | <b>SPECIFICATION</b>                                            |                                                   |                                                                                       |                                                                                                                                                                                                                                                                                                                                                                                                                                                                                                                                                                                                                                                         |                                                      |         |            |       |     |  |
|-------------------------------------------------------------------------------------------------------------------------------------|-----------------------------------------------------------------|---------------------------------------------------|---------------------------------------------------------------------------------------|---------------------------------------------------------------------------------------------------------------------------------------------------------------------------------------------------------------------------------------------------------------------------------------------------------------------------------------------------------------------------------------------------------------------------------------------------------------------------------------------------------------------------------------------------------------------------------------------------------------------------------------------------------|------------------------------------------------------|---------|------------|-------|-----|--|
| Standard                                                                                                                            | Unit                                                            | Other                                             | · · · · · · · · · · · · · · · · · · ·                                                 |                                                                                                                                                                                                                                                                                                                                                                                                                                                                                                                                                                                                                                                         |                                                      |         |            |       |     |  |
| 1                                                                                                                                   | -                                                               | Contact us                                        |                                                                                       |                                                                                                                                                                                                                                                                                                                                                                                                                                                                                                                                                                                                                                                         |                                                      |         |            |       |     |  |
| ELECTRICAL CHARACTERISTICS                                                                                                          |                                                                 |                                                   | CABLE ASSEMBLY                                                                        |                                                                                                                                                                                                                                                                                                                                                                                                                                                                                                                                                                                                                                                         |                                                      |         |            |       |     |  |
|                                                                                                                                     |                                                                 |                                                   | Stripping                                                                             | a                                                                                                                                                                                                                                                                                                                                                                                                                                                                                                                                                                                                                                                       | b                                                    | с       | d          | e     | f   |  |
| Impedance<br>Frequency<br>VSWR<br>Insertion loss<br>RF leakage<br>Voltage rating<br>Dielectric withstandin<br>Insulation resistance | 0-18<br>1.15 + 0,0000<br>0.1<br>- ( 90<br>500<br>g voltage 1500 | √F(GHz) dB Maxi<br>- F(GHz)) dB Maxi<br>Veff Maxi | mm<br>Assembly in<br>Recommend<br>SHF 5M<br>SHF 5<br>Characteristics<br>achieved with | 20,0<br>nstruct<br>ded ca                                                                                                                                                                                                                                                                                                                                                                                                                                                                                                                                                                                                                               | 3,50<br>ion :<br>ble(s)<br>ed on this<br>sest perfor | 0,00    | et are the | 0,00  | 0,0 |  |
|                                                                                                                                     | CAL CHARACTE                                                    | RISTICS<br>N mini<br>N mini<br>N.cm mini          | the cable may<br>Cable reten<br>- pull off                                            | tion                                                                                                                                                                                                                                                                                                                                                                                                                                                                                                                                                                                                                                                    | h the perf                                           | ormance | *          | N min | i   |  |
| Center contact retention<br>Axial force – Mating<br>Axial force – Opposi<br>Torque                                                  | g end27ite end27                                                |                                                   | - torque NA N.cm TOOLING                                                              |                                                                                                                                                                                                                                                                                                                                                                                                                                                                                                                                                                                                                                                         |                                                      |         |            |       |     |  |
| Torque                                                                                                                              |                                                                 |                                                   | Part Number Description Hexagon                                                       |                                                                                                                                                                                                                                                                                                                                                                                                                                                                                                                                                                                                                                                         |                                                      |         |            | vagon |     |  |
| Recommended torque<br>Mating<br>Panel nut<br>Clamp nut<br>A/F clamp nut                                                             | NA<br>500                                                       | N.cm<br>N.cm<br>N.cm<br>mm                        | <u>OT</u>                                                                             | .     .       .     .       .     .       .     .       .     .       .     .       .     .       .     .       .     .       .     .       .     .       .     .       .     .       .     .       .     .       .     .       .     .       .     .       .     .       .     .       .     .       .     .       .     .       .     .       .     .       .     .       .     .       .     .       .     .       .     .       .     .       .     .       .     .       .     .       .     .       .     .       .     .       .     .       .     .       .     .       .     .       .     .       .     .       .     .       .     .       . |                                                      |         |            |       |     |  |
| Mating life<br>Weight                                                                                                               | 500<br>45,9000                                                  | Cycles mini<br>g                                  |                                                                                       |                                                                                                                                                                                                                                                                                                                                                                                                                                                                                                                                                                                                                                                         |                                                      |         |            |       |     |  |
| EN                                                                                                                                  | VIRONMENTAL                                                     |                                                   |                                                                                       |                                                                                                                                                                                                                                                                                                                                                                                                                                                                                                                                                                                                                                                         |                                                      |         |            |       |     |  |
| Operating temperature<br>Hermetic seal<br>Panel leakage                                                                             |                                                                 | ° C<br>Atm.cm3/s                                  |                                                                                       |                                                                                                                                                                                                                                                                                                                                                                                                                                                                                                                                                                                                                                                         |                                                      |         |            |       |     |  |